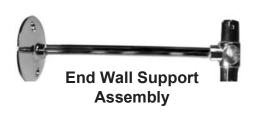

## **Features:**

- ▶¾" Solid Brass Tubing
- ► Includes 30" Ceiling Support Assembly
- ► Includes 10" End Wall Support Assembly
- ▶ 5/8" OD Supports are Adjustable by Cutting
- ► Finish varieas by size
- ► Available In 2 Sizes: 48"(#4150-48), and 54" (#4150-54)
- ► All Rods Come As Four Pieces