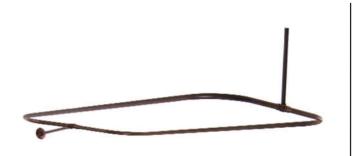

## RECTANGULAR SHOWER ROD

Cat. No. 4150

| Size         | Finish                |
|--------------|-----------------------|
| 48" L X 24"D | PB, CP, SN, PN or ORB |
| 54" L X 24"D | PB, CP, SN, or PN     |

## **Features:**

- ▶¾" Solid Brass Tubing
- ► Includes 30" Ceiling Support Assembly
- ► Includes 10" End Wall Support Assembly
- ▶ 5/8" OD Supports are Adjustable by Cutting
- ► Finish varieas by size
- ► Available In 2 Sizes: 48"(#4150-48), and 54" (#4150-54)
- ► All Rods Come As Four Pieces