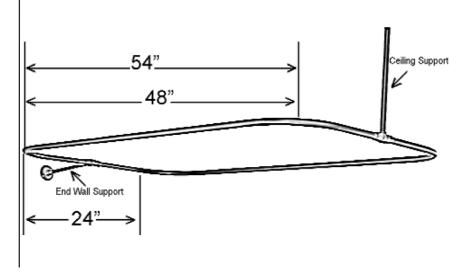

## RECTANGULAR SHOWER ROD

Cat. No. 4150

| Size         | Finish                |
|--------------|-----------------------|
| 48" L X 24"D | PB, CP, SN, PN or ORB |
| 54" L X 24"D | PB, CP, SN, or PN     |

## **Features:**

- ▶¾" Solid Brass Tubing
- ► Includes 30" Ceiling Support Assembly
- ► Includes 10" End Wall Support Assembly
- ▶ 5/8" OD Supports are Adjustable by Cutting
- ► Finish varieas by size
- ► Available In 2 Sizes: 48"(#4150-48), and 54" (#4150-54)
- ► All Rods Come As Four Pieces